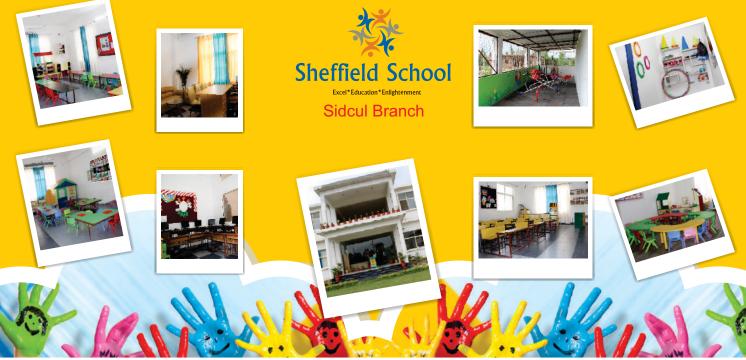

#### How Sheffield School SIDCUL Branch is different from other Schools?

- Our interiors are theme based, inviting & child friendly.
- The Sizes of the classrooms are of 500 sq ft which is bigger than the other Sheffield school classroom sizes.
- The Seating arrangement is designed in such a way that even the students sitting in the last row can have a clear view to the white board.
- Open corridor concept with 3 large windows in each classroom allows the principal or parents to see inside the classroom.
- The Monthly/Weekly syllabus would be updated well in advance outside every classroom and in Portal so that even the student who is going on long leave can prepare themselves being on leave.

#### Safety and Security of the student at Sheffield @ SIDCUL Branch

The School ensures adequate safety measures for the safety of the children in and around and during travel.

• First Aid Kit

No Corner Edges

Medical Room

- Electrical Switches covered
- CCTV Camera's- Live surveillance No outsider to visit school during school hours.
- Security Guard
- Fire Extinguishers

• Door locks/Hasp at good height not reachable by the student.

Proper school flooring to ensure to safety of the child.

ID cards

• Electrical outlets are covered and toxic items are stored safely out of reach

Sheffield School Exet\*Education\*Enlightemment Sidcul Branch