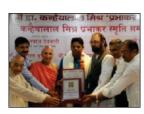

### श्री कन्हैयालाल मिश्र प्रभाकर शैलीकार सम्मान

vocational levels

देश के प्रख्यात लेखक चिन्तक शैलीकार पत्रकार पदमश्री डा0 कन्हैयालाल मिश्र प्रभाकर की स्मृति मे पिछले 14 वर्षो से शैलीकार प्रभाकर सम्मान समारोह आयोजित किया जा रहा है जिसमे देश के जाने माने लेखक पत्रकारो सहित्यकारो को शैलीकार प्रभाकर सम्मान से नवाजा जाता है। शैलीकार सम्मान से विभूषित होने वाले साहित्यकारो मे प्रमुख है, पद्मविभूषण गोपाल दास नीरज, बाल कवि बैरागी, कन्हैयालाल नंदन, अशोक चक्रधर उत्तराखण्ड के पूर्व मुख्यमंत्री एवम सहित्यकार रमेश पोखरियाल निंशक, डा0 योगेन्द्र नाथ शर्मा अरुण, पदमश्री डा0 श्याम सिंह शशि, वनस्थली विद्यापीठ के कुलपति दिवाकर शास्त्री, आलोक मेहता,कुलदीप नैयर, अशोक बाजपयी। इन शैलीकार सम्मान समारोह की एक विशेषता यह भी रही कि शताब्दी वर्ष 2006 मे उपराष्ट्पति भवन मे आयोजित समारोह मे उपराष्ट्पति श्री भेरोसिंह शैखावत ने श्री प्रभाष जोशी को एवम वर्ष 2016 मे वर्तमान उपराष्ट्पति श्री एम एच अंसारी ने देश के जाने माने पत्रकार विनोद अग्निहोत्री को उपराष्ट्पति भवन मे शैलीकार सम्मान से सम्मानित किया। शैलीकार प्रभाकार सम्मान देश का ऐसा प्रतिष्ठित सम्मान है जिसकी ख्याति चारो ओर फैल रही है और देश और विदेश मे यह सम्मान अपनी अलग पहचान बना चुका है।