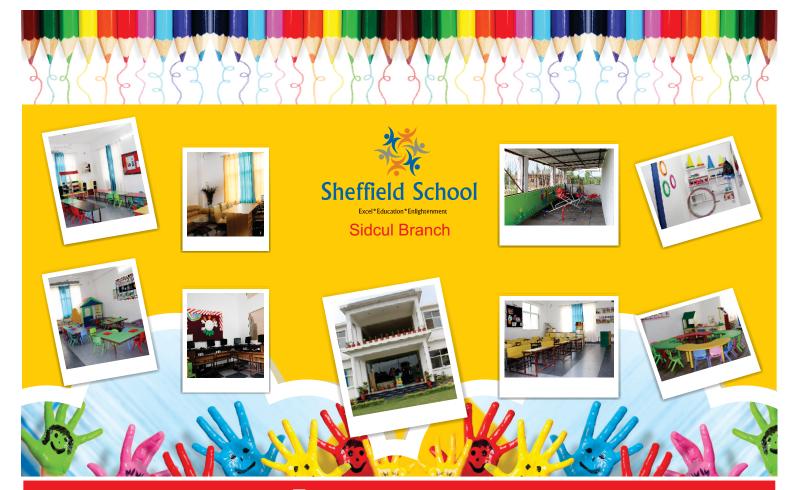

#### How Sheffield School SIDCUL Branch is different from other Schools?

- Our interiors are theme based, inviting & child friendly.
- The Sizes of the classrooms are 500 sq ft which is bigger than the other schools classroom sizes.
- The Seating arrangement is designed in such a way that even the students sitting in the last row can have a clear view to the white board.
- Open corridor concept with 3 large windows in each classroom allows the principal or parents to see inside the classroom.
- The Monthly/Weekly syllabus would be updated well in advance outside every classroom and in Portal, so that even the student who is going on long leave can prepare themselves being on leave.