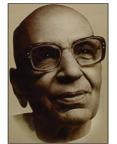

## हमारे प्रेरणा पुज्य कन्हैयालाल मिश्र प्रभाकर जी

श्री कन्हैयालाल मिश्र प्रभाकर

29 मई 1906 को सहारनपुर जनपद के देवबन्द करने में जन्मे प्रभाकर जी ने जीने की कला के अनेक कीर्तिमान कायम किये । उन्हें देश और प्रदेश के अनेक सरकारी और गैर सरकारी सम्मानों से अलंकृत किया गया ।

साहित्य समाज और राष्ट्र के प्रति समर्पित योगदान के लिये 1990 में राष्ट्रपति डा0 शंकर दयाल शर्मा ने उन्हें भारतेन्दु हरिश्चन्द्र पुरस्कार से सम्मानित किया। अपने आरम्भिक जीवन में स्कुली शिक्षा से वंचित रहें पूज्य प्रभाकर जी ने समझ सूझ श्रम और स्वाध्याय की समर्पित साधना की। वे एक अनोखी शैली में रची दो दर्जन ऐसी पुस्तकों के रचियता भी बने जो नई पीढी के लिये आज भी प्रेरक है एवं कल भी प्रेरक होगी। 9 मई 1995 को प्रभाकर जी का निधन सहारनपुर की उसी साधना स्थली में हुआ जहाँ उन्होंने आधी शताब्दी से भी अधिक अपने सार्थक और सकारात्मक साहित्य की रचना की तथा अनेक पत्रों का सम्पादन भी किया। वे हमारे आदरणीय प्रणम्य है तो सतत प्रेरणास्त्रोत भी।